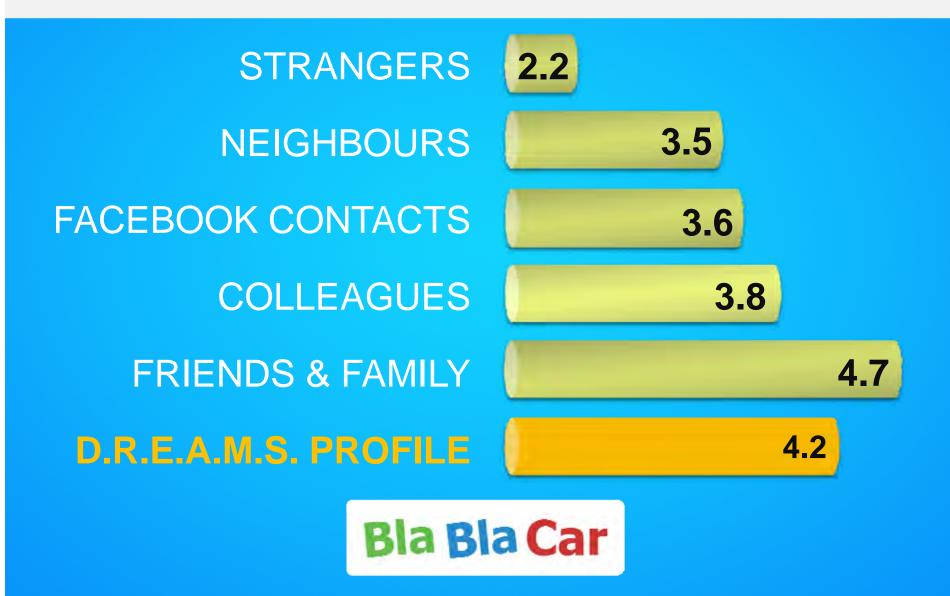

## D.R.E.A.M.S.

#### The Trust Framework by Bla Bla Car RATED

#### DECLARED

SOCIAL