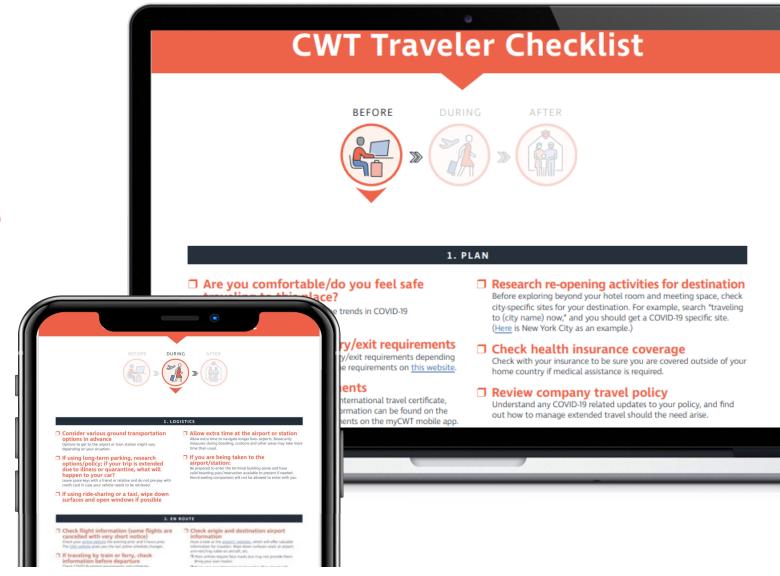

# Traveler checklist

Preparing for the trip

Planning and packing

**Travel logistics** 

Safety protocols

Informative links