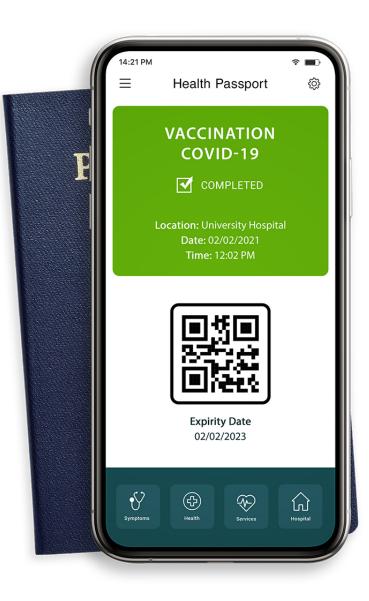

# 1. Traveler well-being, first and foremost

Standardization and interoperability of digital passports are the key to get us back to travelling for business

A range of DHP (Digital Health Pass) providers has emerged

Real-time data and tracking will remain critical for company's fulfilling their duty of care