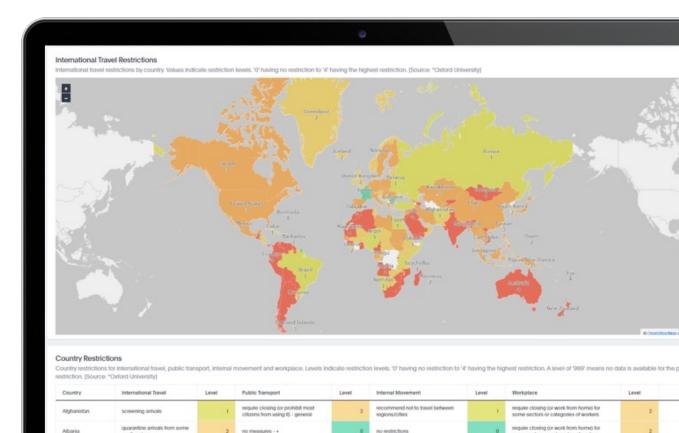

# Return to Travel Dashboards

Your essential return to travel reporting

Quick reporting

Improved visibility

Easy access

Global availability

### **CWT Travel Essentials** via **myCWT** platform

Quick and easy access

Clear visibility

Regular updates

Global accessibility

|                                    |                                                                                          | AVEL ESSENT                       |                          |                    |
|------------------------------------|------------------------------------------------------------------------------------------|-----------------------------------|--------------------------|--------------------|
|                                    | uring Covid-19, guidelines and restrictions<br>mely decisions based on factors including |                                   |                          |                    |
|                                    |                                                                                          | ons delivered in a simple format. |                          |                    |
|                                    | Please view in                                                                           | nportant disclaimer information t | elow.                    |                    |
|                                    |                                                                                          |                                   |                          |                    |
|                                    |                                                                                          |                                   |                          |                    |
| Travel Requirements                |                                                                                          |                                   |                          |                    |
|                                    |                                                                                          |                                   |                          |                    |
| Change your trip details           | Here's what you need to know                                                             | r for your trip.                  |                          |                    |
| Travelling from                    | Travelling to United Kingdom                                                             |                                   |                          |                    |
|                                    | No Restrictions                                                                          | Quarantine Policy                 | Health Documents         | 🐲 Masks (PPE)      |
| Travelling to                      | No entry restrictions for                                                                | Mandatory 14-day self-            | Mandatory public health  | Masks are mandator |
|                                    | international travellers »                                                               | isolation >                       | passenger locator form » | public transport > |
|                                    |                                                                                          |                                   |                          |                    |
| Departure Date                     |                                                                                          |                                   |                          |                    |
| Departure Date                     |                                                                                          |                                   |                          |                    |
| Departure Date 09/03/2020 Passport |                                                                                          |                                   |                          |                    |
| Departure Date 09/03/2020          |                                                                                          |                                   |                          |                    |
| Departure Date 09/03/2820 Passport |                                                                                          |                                   |                          |                    |