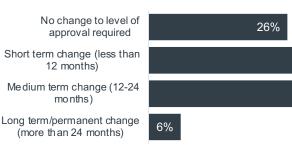

#### Anticipated change to pre-trip approval process

#### **Key Findings**

- Over half of respondents don't expect a change to their approval process beyond 12 months
- 94% of respondents don't expect any change to their process beyond two years