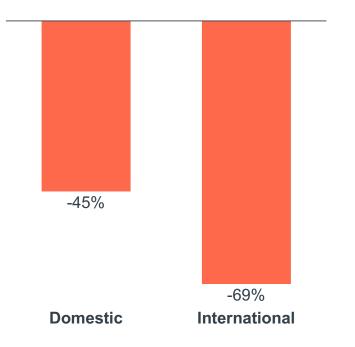

# Global travel stopped as Covid-19 hit; 89% of business travelers stopped traveling when there were travel restrictions in their region

Sources: IATA publication from April 2021, statistics from Business Traveller magazine Nov20-Jan21 Note: Revenue per Kilometer (RPKs) is calculated by multiplying the number of revenue passengers by the total distance traveled