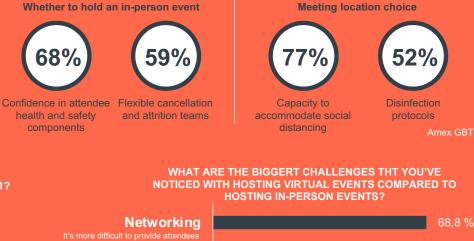

### **Customers and attendees expectations**

- 1. Networking and engagement are the biggest challenges when hosting virtual events
- 2. Executive leadership are the ones leading today the strategy around M&E
- 3. Attendees will be expecting the option to join virtually, even when live is possible
- 4. Safety and security will be paramount for live, with need for strong health and safety components and flexible T&Cs