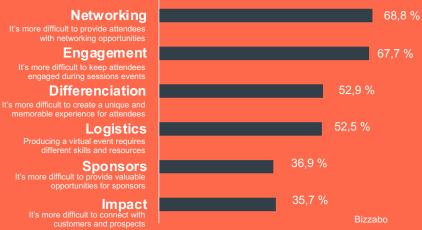

### **Customers and attendees expectations**

- 1. Networking and engagement are the biggest challenges when hosting virtual events
- 2. Executive leadership are the ones leading today the strategy around M&E
- 3. Attendees will be expecting the option to join virtually, even when live is possible
- 4. Safety and security will be paramount for live, with need for strong health and safety components and flexible T&Cs