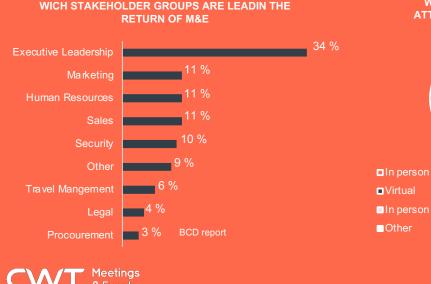

### **Customers and attendees expectations**

- 1. Networking and engagement are the biggest challenges when hosting virtual events
- 2. Executive leadership are the ones leading today the strategy around M&E
- 3. Attendees will be expecting the option to join virtually, even when live is possible
- 4. Safety and security will be paramount for live, with need for strong health and safety components and flexible T&Cs