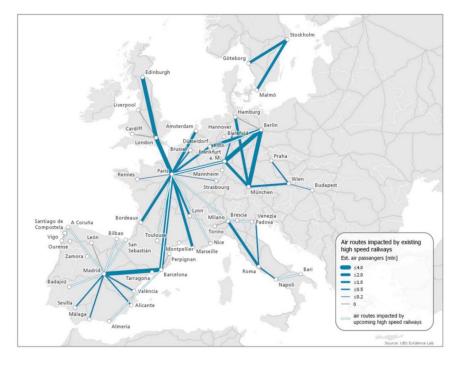

# **Responsible travel**

Balance via the ECO approach

- Employee wellbeing
- Climate impact
- Organizational performance

Carbon emissions reporting

- Available via AnalytlQs
- Air and rail reporting
- Compares current and prior period of CO<sub>2</sub> emissions