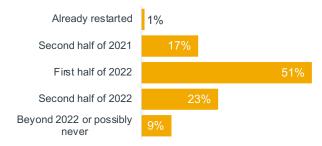

#### Expected restart of large meetings

#### **Key Finding**

35%

33%

 74% of respondents expect to restart large meetings in 2022, with 91% of large meetings expected to restart by the end of that year