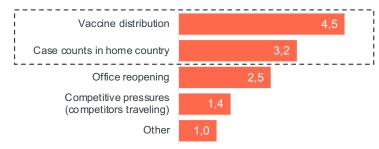

# Vaccine distribution & case decreases will drive the return to business travel

#### CWT Client Survey; Return to travel enablers, Mar21

### Weighted importance to increasing business travel (out of 5)

#### **Key Finding**

 Traveler health improvements like widespread vaccine distribution and case count reduction will drive the return to business travel