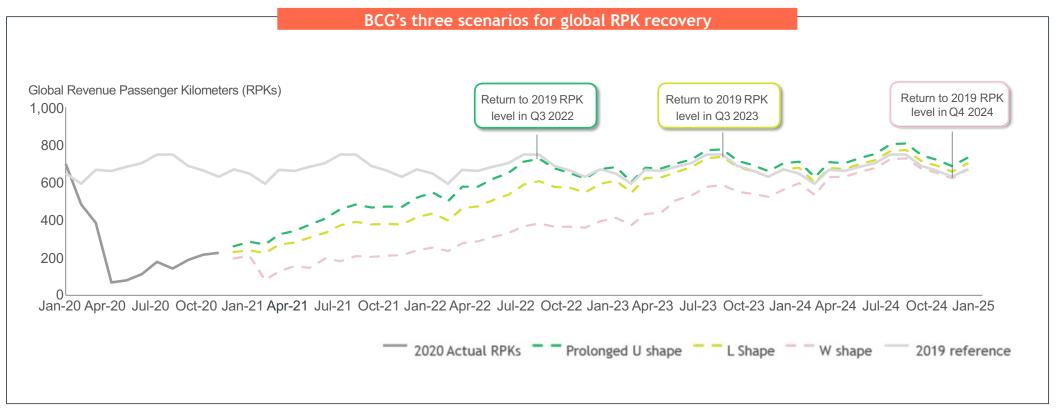

# Industry recovery projections all agree that travel will come back, with multiple scenarios about the speed of recovery

Source: BCG analysis prepared for Airline Reporting Corp presented January '21 Revenue per Kilometer (RPKs) is calculated by multiplying the number of revenue passengers by the total distance traveled