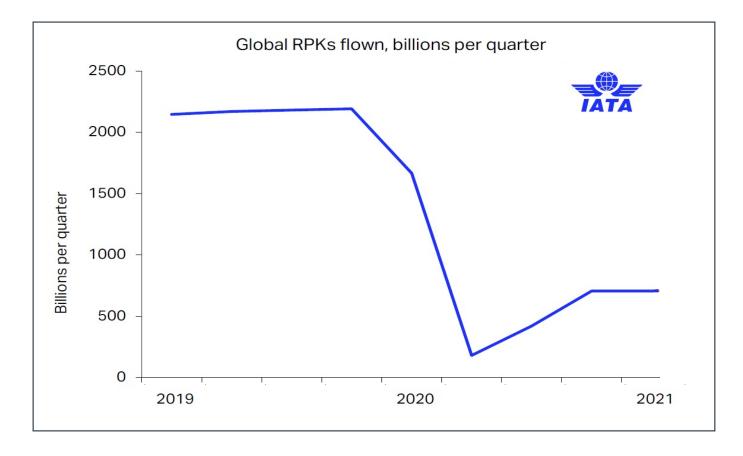

# Industry recovery projections all agree that travel will come back, with multiple scenarios about the speed of recovery

Source: BCG analysis prepared for Airline Reporting Corp presented January '21 Revenue per Kilometer (RPKs) is calculated by multiplying the number of revenue passengers by the total distance traveled