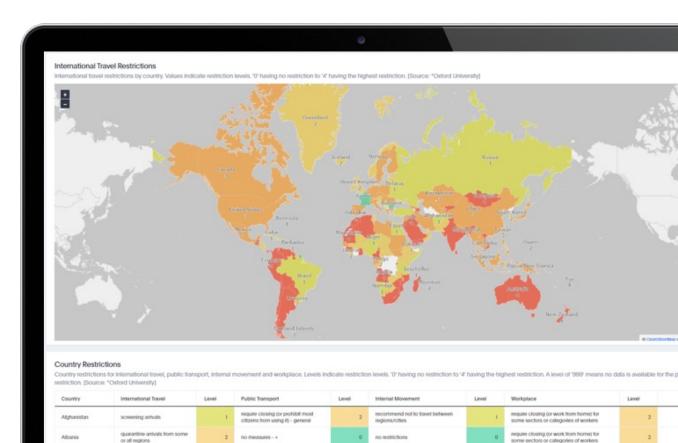

# Return to Travel Dashboards

Your essential return to travel reporting

Quick reporting

Improved visibility

Easy access

Global availability